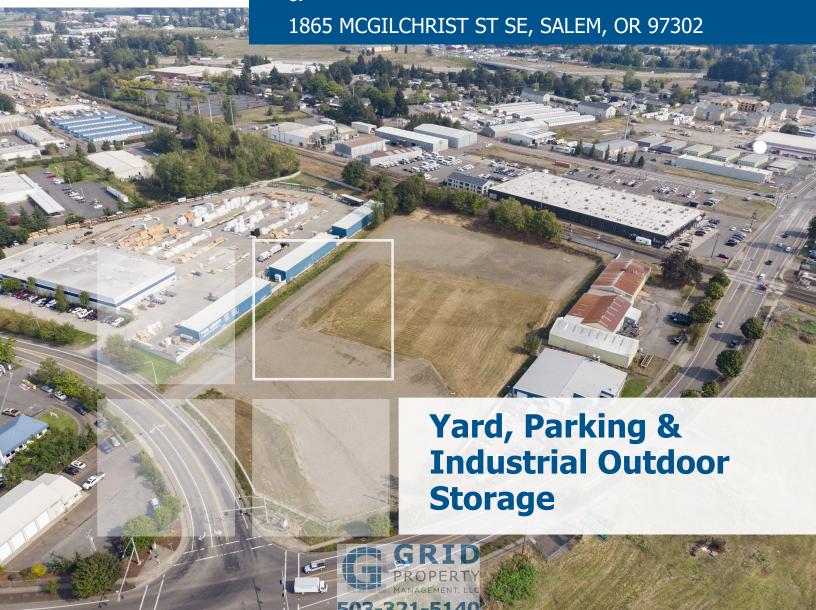

## **FOR LEASE**

4010 SALEM INDUSTRIAL DR. NE SALEM, OR 97301

&

#### **PROPERTY OVERVIEW**

4010 Salem Industrial Drive and 1865 McGilchrist St SE comprise approximately 379,000 square feet total of large gravel yard space available for lease. Each yard has security fencing with gated entry and power poles with 120V power.

Located close to I-5 and Hwy 99E, the yard space is ideal for passenger vehicles, truck/trailer parking, equipment storage, and shipping container storage.

# Secured Gravel Yard Available for Lease - Salem, OR

160,000 SQUARE FEET \$0.08 /mo

\$12,000

PROPERTY ADDRESS

1865 McGilchrist St SE - Entire Yard Salem, OR 97302

COMMERCIAL TYPE: Industrial

LEASE TYPE: Modified Gross AVAILABLE: 2/1/25

**DESCRIPTION** 

Industrial Yard Available For Lease -160,000 SF Total Available

View Full Property Website here: www.SalemYardSpace.com

EASY I-5 Access and 99E Access

Large secure gravel yard space available to lease. Ideal use for industrial outdoor storage, vehicles, truck/trailer parking, equipment, and shipping containers. Security fencing with gated entry. Electricity on site.

1865 McGilchrist Street SE, Salem, OR 97302 (Located on the corner of McGilchrist Street SE and 16th Street SE).

Rent is \$12,000.00 per month for year 1 with 5% annual increases. Tenant is responsible for electricity. Please note that this site does not have access to water/sewer.