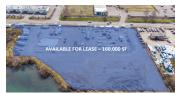

# Secured Gravel Yard Available for Lease - Salem, OR

160,000 SQUARE FEET \$0.08 /mo

\$12,000

PROPERTY ADDRESS

1865 McGilchrist St SE - Entire Yard Salem, OR 97302

COMMERCIAL TYPE: Industrial

LEASE TYPE: Modified Gross AVAILABLE: 2/1/25

**DESCRIPTION** 

Industrial Yard Available For Lease -160,000 SF Total Available

View Full Property Website here: www.SalemYardSpace.com

EASY I-5 Access and 99E Access

Large secure gravel yard space available to lease. Ideal use for industrial outdoor storage, vehicles, truck/trailer parking, equipment, and shipping containers. Security fencing with gated entry. Electricity on site.

1865 McGilchrist Street SE, Salem, OR 97302 (Located on the corner of McGilchrist Street SE and 16th Street SE).

Rent is \$12,000.00 per month for year 1 with 5% annual increases. Tenant is responsible for electricity. Please note that this site does not have access to water/sewer.