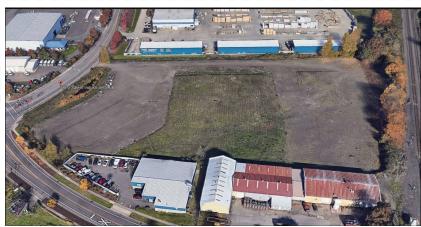

#### **PROPERTY OVERVIEW**

4010 Salem Industrial Drive and 1865 McGilchrist St SE comprise approximately 379,000 square feet total of large gravel yard space available for lease. Each yard has security fencing with gated entry and power poles with 120V power.

Located close to I-5 and Hwy 99E, the yard space is ideal for passenger vehicles, truck/trailer parking, equipment storage, and shipping container storage.

**DESCRIPTION** 

Industrial Yard Available For Lease -160,000 SF Total Available

View Full Property Website here: www.SalemYardSpace.com

EASY I-5 Access and 99E Access

Large secure gravel yard space available to lease. Ideal use for industrial outdoor storage, vehicles, truck/trailer parking, equipment, and shipping containers. Security fencing with gated entry. Electricity on site.