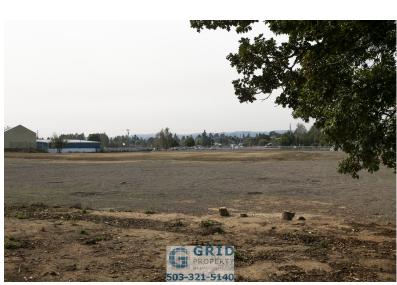

#### **PROPERTY OVERVIEW**

4010 Salem Industrial Drive and 1865 McGilchrist St SE comprise approximately 379,000 square feet total of large gravel yard space available for lease. Each yard has security fencing with gated entry and power poles with 120V power.

Located close to I-5 and Hwy 99E, the yard space is ideal for passenger vehicles, truck/trailer parking, equipment storage, and shipping container storage.

**DESCRIPTION** 

Industrial Yard Available For Lease -160,000 SF Total Available

View Full Property Website here: www.SalemYardSpace.com

EASY I-5 Access and 99E Access

Large secure gravel yard space available to lease. Ideal use for industrial outdoor storage, vehicles, truck/trailer parking, equipment, and shipping containers. Security fencing with gated entry. Electricity on site.