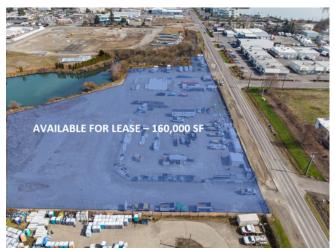

# Secured Gravel Yard Available for Lease - Salem, OR

160,000 SQUARE FEET \$0.08 /mo

\$12,000

PROPERTY ADDRESS

1865 McGilchrist St SE - Entire Yard Salem, OR 97302

COMMERCIAL TYPE: Industrial

LEASE TYPE: Modified Gross AVAILABLE: 2/1/25

**DESCRIPTION** 

Industrial Yard Available For Lease -160,000 SF Total Available

View Full Property Website here: www.SalemYardSpace.com

EASY I-5 Access and 99E Access

Large secure gravel yard space available to lease. Ideal use for industrial outdoor storage, vehicles, truck/trailer parking, equipment, and shipping containers. Security fencing with gated entry. Electricity on site.