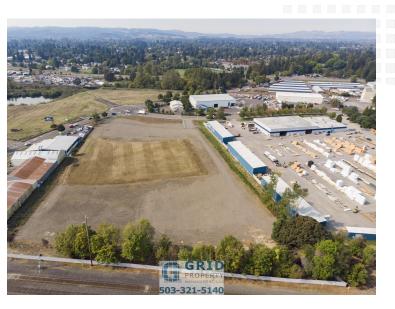

#### **PROPERTY OVERVIEW**

4010 Salem Industrial Drive and 1865 McGilchrist St SE comprise approximately 379,000 square feet total of large gravel yard space available for lease. Each yard has security fencing with gated entry and power poles with 120V power.

Located close to I-5 and Hwy 99E, the yard space is ideal for passenger vehicles, truck/trailer parking, equipment storage, and shipping container storage.

**DESCRIPTION** 

Industrial Yard Available For Lease -160,000 SF Total Available

View Full Property Website here: www.SalemYardSpace.com

EASY I-5 Access and 99E Access

Large secure gravel yard space available to lease. Ideal use for industrial outdoor storage, vehicles, truck/trailer parking, equipment, and shipping containers. Security fencing with gated entry. Electricity on site.