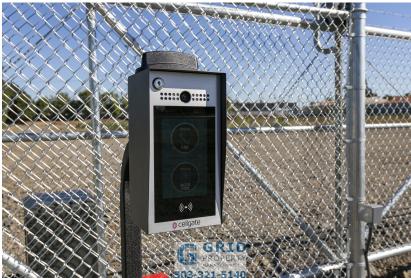

#### **PROPERTY OVERVIEW**

4010 Salem Industrial Drive and 1865 McGilchrist St SE comprise approximately 379,000 square feet total of large gravel yard space available for lease. Each yard has security fencing with gated entry and power poles with 120V power.

#### **AMENITIES**

- Security Fencing
- Automatic Entry Gates
- Secured Yard Space
- · Gravel Yard Space
- Semi Parking
- Industrial Outdoor Storage
- IOS